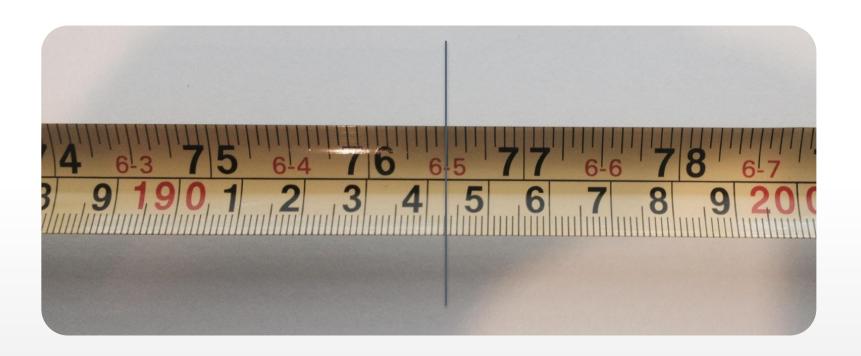

## Introduction

The following pages include images of measurements using tape measures. The images progress in complexity allowing the tutor to present them to a class in order to facilitate discussions and instruction.

## Instructions

- 1. Present the pictures to the learners and have them identify the measurement.
- 2. Ask learners to give their answers. Write these on the board from lowest to highest.
- 3. Ask learners to guess which is the closest.
- 4. Present the answer