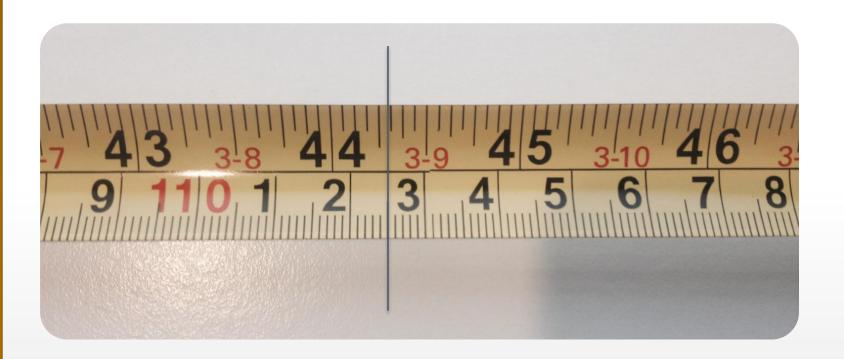

## Introduction

The following pages include images of measurements using tape measures. The images progress in complexity allowing the tutor to present them to a class in order to facilitate discussions and instruction.

## Instructions

- 1. Present the pictures to the learners and have them identify the measurement.
- 2. Ask learners to give their answers. Write these on the board from lowest to highest.
- 3. Ask learners to guess which is the closest.
- 4. Present the answer