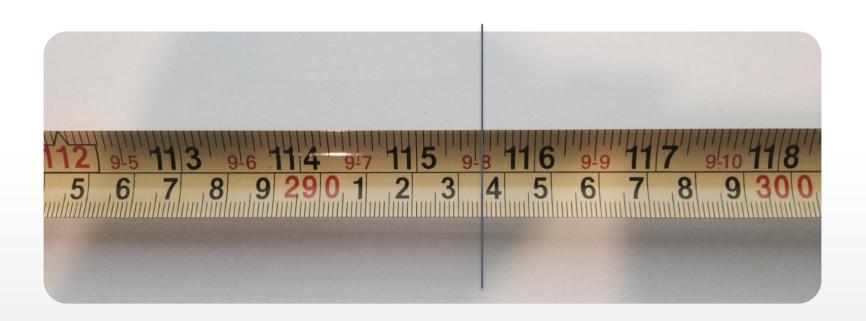

## Introduction

The following pages include images of measurements using tape measures. The images progress in complexity allowing the tutor to present them to a class in order to facilitate discussions and instruction.

## Instructions

- 1. Present the pictures to the learners and have them identify the measurement.
- 2. Ask learners to give their answers. Write these on the board from lowest to highest.
- 3. Ask learners to guess which is the closest.
- 4. Present the answer