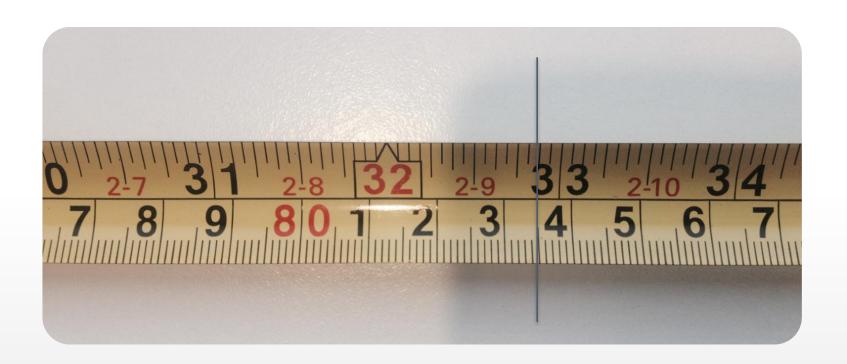

## Introduction

The following pages include images of measurements using tape measures. The images progress in complexity allowing the tutor to present them to a class in order to facilitate discussions and instruction.

## Instructions

- 1. Present the pictures to the learners and have them identify the measurement.
- 2. Ask learners to give their answers. Write these on the board from lowest to highest.
- 3. Ask learners to guess which is the closest.
- 4. Present the answer