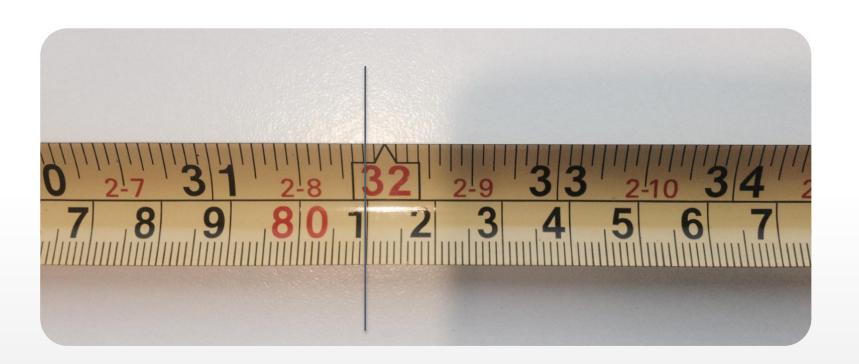

## Introduction

The following pages include images of measurements using tape measures. The images progress in complexity allowing the tutor to present them to a class in order to facilitate discussions and instruction.

## Instructions

- 1. Present the pictures to the learners and have them identify the measurement.
- 2. Ask learners to give their answers. Write these on the board from lowest to highest.
- 3. Ask learners to guess which is the closest.
- 4. Present the answer