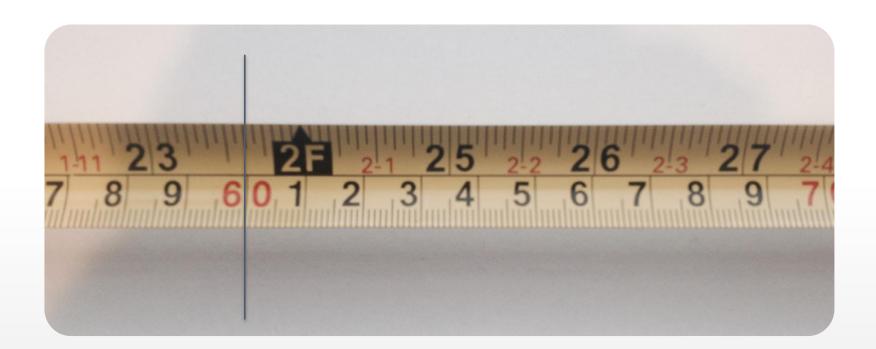

## Introduction

The following pages include images of measurements using tape measures. The images progress in complexity allowing the tutor to present them to a class in order to facilitate discussions and instruction.

## Instructions

- 1. Present the pictures to the learners and have them identify the measurement.
- 2. Ask learners to give their answers. Write these on the board from lowest to highest.
- 3. Ask learners to guess which is the closest.
- 4. Present the answer