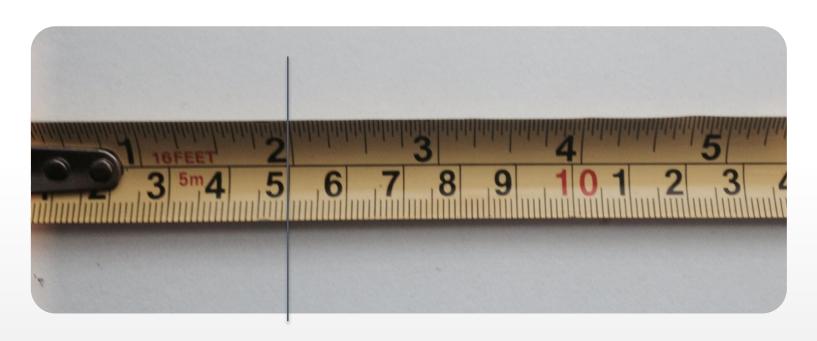

## Introduction

The following pages include images of measurements using tape measures. The images progress in complexity allowing the tutor to present them to a class in order to facilitate discussions and instruction.

## Instructions

- 1. Present the pictures to the learners and have them identify the measurement.
- 2. Ask learners to give their answers. Write these on the board from lowest to highest.
- 3. Ask learners to guess which is the closest.
- 4. Present the answer