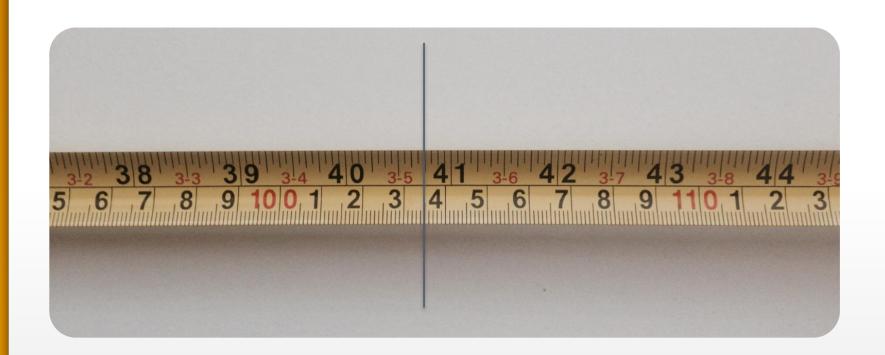

## Introduction

The following pages include images of measurements using tape measures. The images progress in complexity allowing the tutor to present them to a class in order to facilitate discussions and instruction.

## Instructions

- 1. Present the pictures to the learners and have them identify the measurement.
- 2. Ask learners to give their answers. Write these on the board from lowest to highest.
- 3. Ask learners to guess which is the closest.
- 4. Present the answer