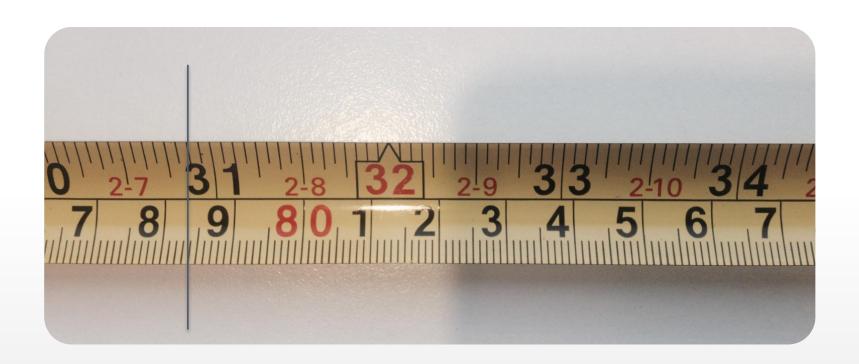

## Introduction

The following pages include images of measurements using tape measures. The images progress in complexity allowing the tutor to present them to a class in order to facilitate discussions and instruction.

## Instructions

- 1. Present the pictures to the learners and have them identify the measurement.
- 2. Ask learners to give their answers. Write these on the board from lowest to highest.
- 3. Ask learners to guess which is the closest.
- 4. Present the answer