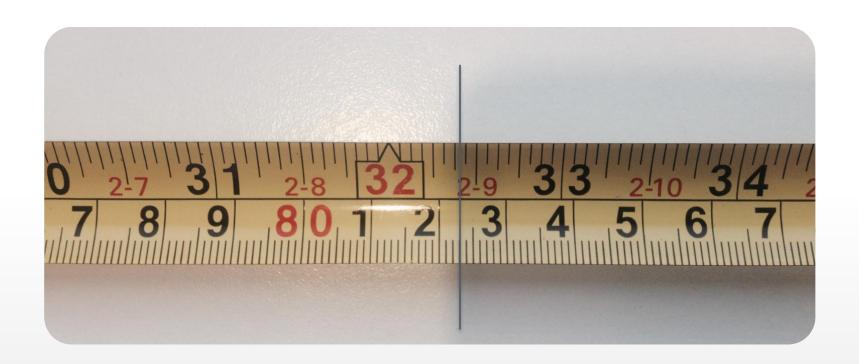

## Introduction

The following pages include images of measurements using tape measures. The images progress in complexity allowing the tutor to present them to a class in order to facilitate discussions and instruction.

## Instructions

- 1. Present the pictures to the learners and have them identify the measurement.
- 2. Ask learners to give their answers. Write these on the board from lowest to highest.
- 3. Ask learners to guess which is the closest.
- 4. Present the answer