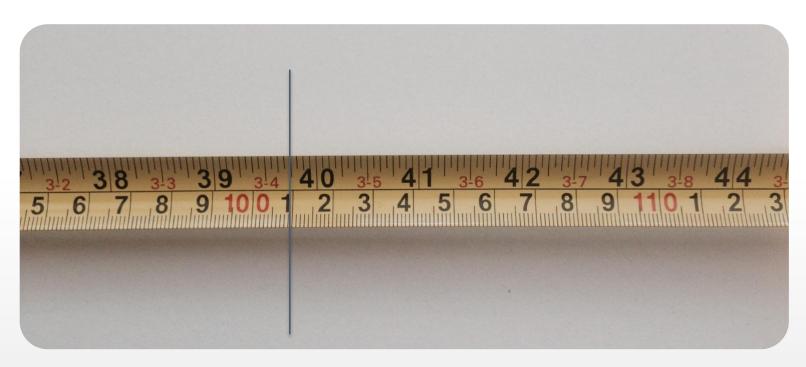

## Introduction

The following pages include images of measurements using tape measures. The images progress in complexity allowing the tutor to present them to a class in order to facilitate discussions and instruction.

## Instructions

- 1. Present the pictures to the learners and have them identify the measurement.
- 2. Ask learners to give their answers. Write these on the board from lowest to highest.
- 3. Ask learners to guess which is the closest.
- 4. Present the answer