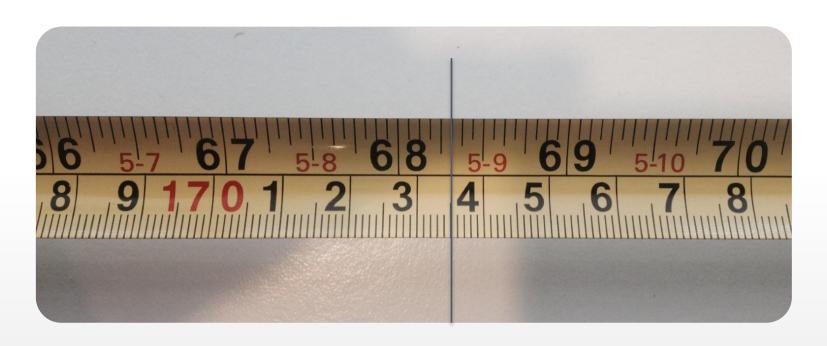

## Introduction

The following pages include images of measurements using tape measures. The images progress in complexity allowing the tutor to present them to a class in order to facilitate discussions and instruction.

## Instructions

- 1. Present the pictures to the learners and have them identify the measurement.
- 2. Ask learners to give their answers. Write these on the board from lowest to highest.
- 3. Ask learners to guess which is the closest.
- 4. Present the answer