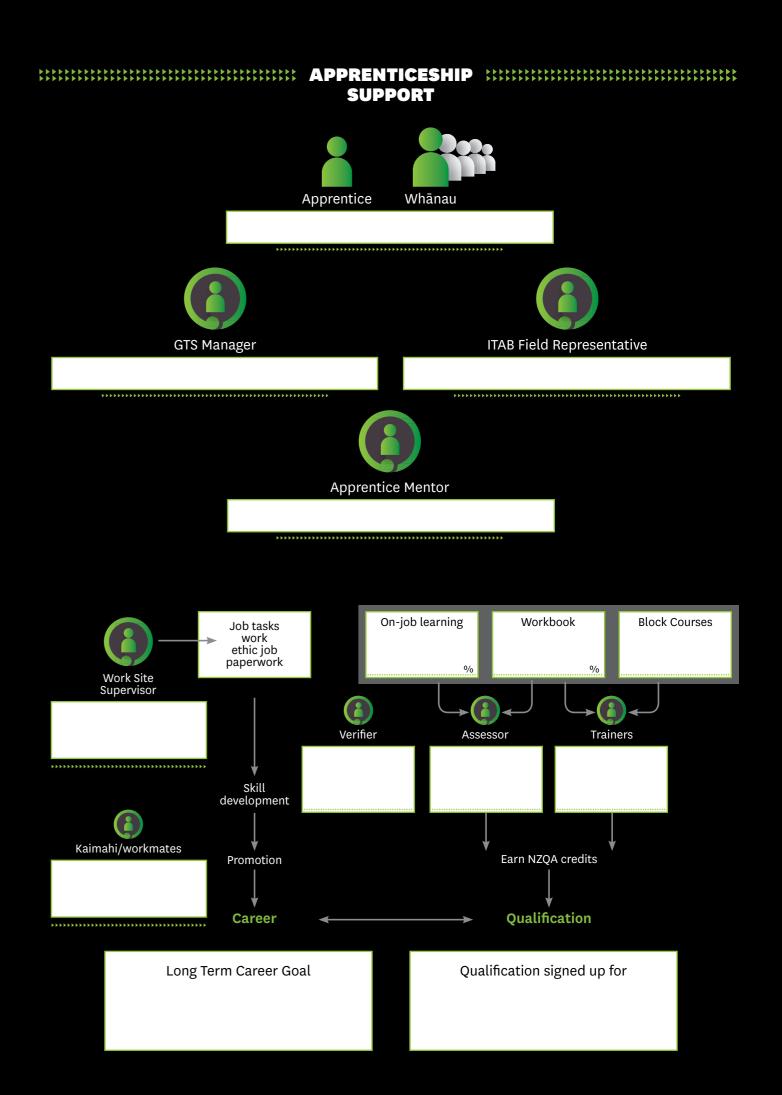

# TE KAPA - THE TEAM

#### · As a mentor you will commit to meet your apprentice regularly and support the apprentice with work-related issues, providing feedback, advice and encouragement. This is confidential. Mentor · You'll ideally be someone who is not involved in managing the - You! apprentice and is not a direct team member. • A buddy is an existing employee that is not in a line management role and is generally not working in the same team as the apprentice. Buddy • They will help the apprentice to get to know the site and area they are working in, for example showing them where to get • In some larger workplaces the apprentice may have a network of other apprentices that they can seek support from. They may be **Apprentice** in their final years, or have completed their training and are now Peer permanent employees. These 'peers' have great experience and **Network** advice to pass on to new apprentices. • The Apprentices key coordinator signs them onto their qualification, then monitors the apprentices' progress to ensure they are completing their qualification at the right standard and ITAB/ITO in the right time-frame. They provide resources, advise on their Coordinator career pathway and liaises between the apprentice and their · Manages the day to day of the apprentice on site. Ensure that they are having a range of experiences so as to fulfill the Line Manager requirements of their qualification. • The He Toki Manager will always be available to keep in touch with and wants to help ensure that our apprentice succeeds. As with any employee, the apprentice may have issues outside of **GTS Manager** work that they need help with. If you feel that your apprentice may have issues that are outside of what you feel comfortable providing be sure to keep in touch with the GTS Manager. \*\*\*\*\*\*\*\*\*\*\*\*\*\*\*\*\*\*\*\*\*\*\*\*\*\*\*\*\*\*\*\*\*